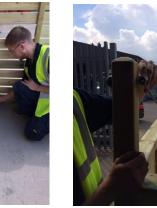

#### PLEASE NOTE THAT ASSEMBLY WILL NEED AT LEAST TWO ADULTS.

- 1. CHECK ALL PARTS ARE PRESENT.
- 2. SELECT SUITABLE LEVEL POSITION.
- 3. PLACE 1 X DOOR PANEL NEXT TO 1 X SIDE PANEL, FIX TOGETHER USING 4 X 80MM SCREWS THROUGH THE MARKED PRE DRILLED HOLES. (See Fig 1, 2 & 3).
- 4. PLACE SECOND SIDE PANEL ON OPPOSITE SIDE AND FIX TOGETHER USING 4 X 80MM SCREWS, THROUGH THE MARKED PRE DRILLED HOLES. (See Fig 4, 5 & 6).
- 5. PLACE SECOND DOOR PANEL INTO POSITION AND FIX TO THE SIDE PANELS USING 8 X 80MM SCREWS, (4 X EACH SIDE), THROUGH THE MARKED PRE DRILLED HOLES. (See Fig 7, 8 & 9).
- 6. PLACE COVER INTO POSITION BY THREADING THE PLASTIC TOGGLES THROUGH THE HOOKS IN EACH POST. (See Fig 10, 11, 12 & 13).

# ASSEMBLY INSTRUCTIONS – EY10809 Sail Shade Shelter

Fig 1.

Fig 2

Fig 3

Fig 5

Fig 6

Fig 8

Fig 4

Fig 9

Fig 10

TTS Group Ltd – Building 1, Heyworth Road, Hucknall, Nottinghamshire, NG15 6XJ United Kingdom. www.tts-group.co.uk Tel:0800 138 1370