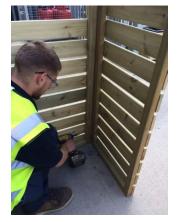

#### PLEASE NOTE THAT ASSEMBLY WILL NEED AT LEAST TWO ADULTS.

- 1. CHECK ALL PARTS ARE PRESENT.
- 2. SELECT SUITABLE LEVEL POSITION.
- 3. PLACE 1 X DOOR PANEL NEXT TO 1 X SIDE PANEL, FIX TOGETHER USING 4 X 80MM SCREWS THROUGH THE MARKED PRE DRILLED HOLES. (See Fig 1, 2 & 3).
- 4. PLACE SECOND SIDE PANEL ON OPPOSITE SIDE AND FIX TOGETHER USING 4 X 80MM SCREWS, THROUGH THE MARKED PRE DRILLED HOLES. (See Fig 4, 5 & 6).
- 5. PLACE SECOND DOOR PANEL INTO POSITION AND FIX TO THE SIDE PANELS USING 8 X 80MM SCREWS, (4 X EACH SIDE), THROUGH THE MARKED PRE DRILLED HOLES. (See Fig 7, 8 & 9).
- 6. PLACE COVER INTO POSITION BY THREADING THE PLASTIC TOGGLES THROUGH THE HOOKS IN EACH POST. (See Fig 10, 11, 12 & 13).

# ASSEMBLY INSTRUCTIONS – EY10809 Sail Shade Shelter

Fig 1.

Fig 2

Fig 3

Fig 5

Fig 6

Fig 8

Fig 4