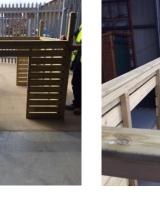

#### PLEASE NOTE THAT ASSEMBLY WILL NEED AT LEAST TWO ADULTS.

- 1. CHECK ALL PARTS ARE PRESENT.
- 2. SELECT SUITABLE LEVEL POSITION.
- 3. PLACE 1 X DOOR PANEL NEXT TO 1 X SIDE PANEL, FIX TOGETHER USING 4 X 80MM SCREWS THROUGH THE MARKED PRE DRILLED HOLES. (See Fig 1, 2 & 3).
- 4. PLACE SECOND SIDE PANEL ON OPPOSITE SIDE AND FIX TOGETHER USING 4 X 80MM SCREWS, THROUGH THE MARKED PRE DRILLED HOLES. (See Fig 4, 5 & 6).
- 5. PLACE SECOND DOOR PANEL INTO POSITION AND FIX TO THE SIDE PANELS USING 8 X 80MM SCREWS, (4 X EACH SIDE), THROUGH THE MARKED PRE DRILLED HOLES. (See Fig 7, 8 & 9).
- 6. PLACE COVER INTO POSITION BY THREADING THE PLASTIC TOGGLES THROUGH THE HOOKS IN EACH POST. (See Fig 10, 11, 12 & 13).

Fig 9

Fig 10

TTS Group Ltd – Building 1, Heyworth Road, Hucknall, Nottinghamshire, NG15 6XJ United Kingdom. www.tts-group.co.uk Tel:0800 138 1370