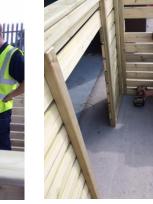

#### PLEASE NOTE THAT ASSEMBLY WILL NEED AT LEAST TWO ADULTS.

- 1. CHECK ALL PARTS ARE PRESENT.
- 2. SELECT SUITABLE LEVEL POSITION.
- 3. PLACE 1 X DOOR PANEL NEXT TO 1 X SIDE PANEL, FIX TOGETHER USING 4 X 80MM SCREWS THROUGH THE MARKED PRE DRILLED HOLES. (See Fig 1, 2 & 3).
- 4. PLACE SECOND SIDE PANEL ON OPPOSITE SIDE AND FIX TOGETHER USING 4 X 80MM SCREWS, THROUGH THE MARKED PRE DRILLED HOLES. (See Fig 4, 5 & 6).
- 5. PLACE SECOND DOOR PANEL INTO POSITION AND FIX TO THE SIDE PANELS USING 8 X 80MM SCREWS, (4 X EACH SIDE), THROUGH THE MARKED PRE DRILLED HOLES. (See Fig 7, 8 & 9).
- 6. PLACE COVER INTO POSITION BY THREADING THE PLASTIC TOGGLES THROUGH THE HOOKS IN EACH POST. (See Fig 10, 11, 12 & 13).

# ASSEMBLY INSTRUCTIONS – EY10809 Sail Shade Shelter

Fig 11

Fig 12

Fig 13

TTS Group Ltd – Building 1, Heyworth Road, Hucknall, Nottinghamshire, NG15 6XJ United Kingdom. www.tts-group.co.uk Tel:0800 138 1370