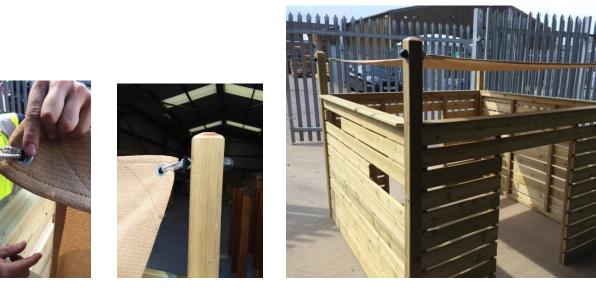

#### PLEASE NOTE THAT ASSEMBLY WILL NEED AT LEAST TWO ADULTS.

- 1. CHECK ALL PARTS ARE PRESENT.
- 2. SELECT SUITABLE LEVEL POSITION.
- 3. PLACE 1 X DOOR PANEL NEXT TO 1 X SIDE PANEL, FIX TOGETHER USING 4 X 80MM SCREWS THROUGH THE MARKED PRE DRILLED HOLES. (See Fig 1, 2 & 3).
- 4. PLACE SECOND SIDE PANEL ON OPPOSITE SIDE AND FIX TOGETHER USING 4 X 80MM SCREWS, THROUGH THE MARKED PRE DRILLED HOLES. (See Fig 4, 5 & 6).
- 5. PLACE SECOND DOOR PANEL INTO POSITION AND FIX TO THE SIDE PANELS USING 8 X 80MM SCREWS, (4 X EACH SIDE), THROUGH THE MARKED PRE DRILLED HOLES. (See Fig 7, 8 & 9).
- 6. PLACE COVER INTO POSITION BY THREADING THE PLASTIC TOGGLES THROUGH THE HOOKS IN EACH POST. (See Fig 10, 11, 12 & 13).

# ASSEMBLY INSTRUCTIONS – EY10809 Sail Shade Shelter

Fig 11

Fig 12

Fig 13

TTS Group Ltd – Building 1, Heyworth Road, Hucknall, Nottinghamshire, NG15 6XJ United Kingdom. www.tts-group.co.uk Tel:0800 138 1370