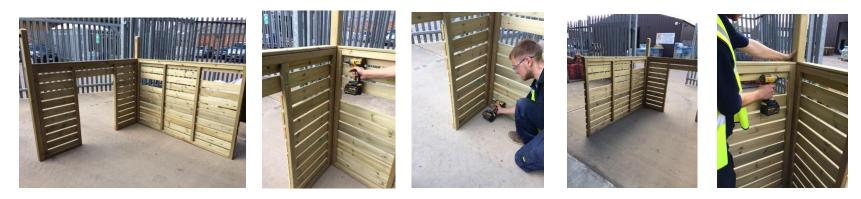

#### PLEASE NOTE THAT ASSEMBLY WILL NEED AT LEAST TWO ADULTS.

- 1. CHECK ALL PARTS ARE PRESENT.
- 2. SELECT SUITABLE LEVEL POSITION.
- 3. PLACE 1 X DOOR PANEL NEXT TO 1 X SIDE PANEL, FIX TOGETHER USING 4 X 80MM SCREWS THROUGH THE MARKED PRE DRILLED HOLES. (See Fig 1, 2 & 3).
- 4. PLACE SECOND SIDE PANEL ON OPPOSITE SIDE AND FIX TOGETHER USING 4 X 80MM SCREWS, THROUGH THE MARKED PRE DRILLED HOLES. (See Fig 4, 5 & 6).
- 5. PLACE SECOND DOOR PANEL INTO POSITION AND FIX TO THE SIDE PANELS USING 8 X 80MM SCREWS, (4 X EACH SIDE), THROUGH THE MARKED PRE DRILLED HOLES. (See Fig 7, 8 & 9).
- 6. PLACE COVER INTO POSITION BY THREADING THE PLASTIC TOGGLES THROUGH THE HOOKS IN EACH POST. (See Fig 10, 11, 12 & 13).

# ASSEMBLY INSTRUCTIONS – EY10809 Sail Shade Shelter

Fig 1.

Fig 2

Fig 3

Fig 5

Fig 6

Fig 8

Fig 4